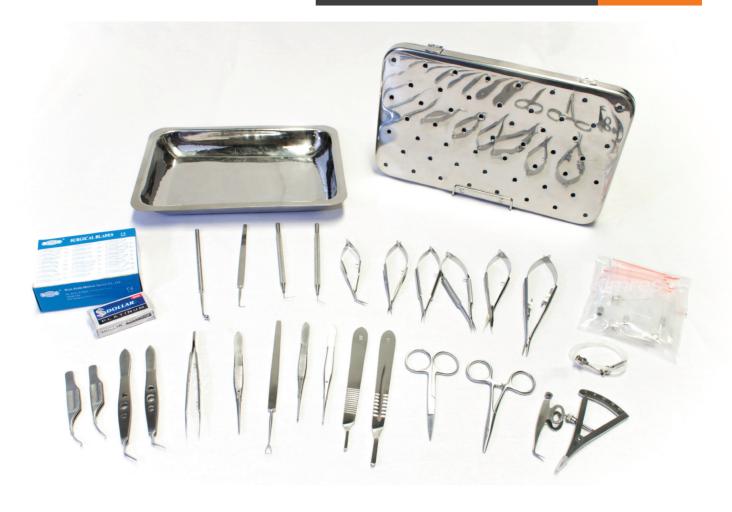

#### EXTRACAPSULAR CATARACT EXTRACTION KIT

Imres supplies an excellent quality, complete medical set for manual extracapsular cataract extraction. This kit offers excellent value for money as all the instruments are manufactured from high grade surgical stainless steel, to ensure quality and longevity. At Imres, we believe that high quality medical supplies are essential to improve healthcare and ensure the success of health programmes. It is our mission to constantly source superior quality products that comply with the most stringent standards.

### KIT CONTENTS

| Description                                                                         | Quantity |
|-------------------------------------------------------------------------------------|----------|
| BARRAQUER WIRE SPECULUM EXTRA LARGE 14MM                                            | 1        |
| HARTMANN MOSQUITO FORCEPS 3.25" CURVED                                              | 1        |
| ELSCHNIG FIXATION FORCEPS                                                           | 1        |
| FORCEPS DISSECTING TOOTHED                                                          | 1        |
| EYE DRESSING FORCEPS SERRATED, STRAIGHT                                             | 1        |
| PIERSE-HOSKIN FINE BEAKED COLIBRI FORCEPS                                           | 1        |
| PIERSE-HOSKIN SKELETONE FIXATION FORCEPS                                            | 1        |
| CASTROVIEJO SUTURE FORCEPS, 0.12MM TEETH                                            | 1        |
| BECHERT-MCPHERSON FORCEPS, 11MM ANGLED SMOOTH JAWS, DELICATE                        | 1        |
| UTRATA CAPSULORHEXIS FORCEPS, CYSTOTOME TIPS, 11MM LONG, THIN JAWS, ROUND HANDLE    | 1        |
| NEEDLEHOLDER HEAVY WITH LOCK                                                        | 1        |
| BARRAQUER NEEDLE HOLDER, VERY DELICATE, SMOOTH JAWS, CURVED WITHOUT LOCK            | 1        |
| BARRAQUER NEEDLE HOLDER, VERY DELICATE, SMOOTH JAWS, STRAIGHT WITHOUT LOCK          | 1        |
| BLADE HANDLE TROUTMAN                                                               | 1        |
| B.P.HANDLE NO.3                                                                     | 1        |
| BARD PARKER BLADE # 15 A PACKET OF 100                                              | 1        |
| CARBON STEEL DOUBLE EDGED BLADE FOR BLADE BREAKER AND HOLDER - BOX/100, NON-STERILE | 1        |
| CASTROVIEJO CORNEAL SCISSORS, ANGLED, BLUNT TIPS                                    | 1        |
| WESTCOTT TENOTOMY SCISSORS, STANDARD BLADES, BLUNT TIPS                             | 1        |
| IRIS SCISSORS 3 1/2 ° STRAIGHT                                                      | 1        |
| DE-WECKER IRIS SCISSORS BLUNT TIPS                                                  | 1        |
| GILLS-WELSH VANNAS CAPSULOTOMY SCISSORS, VERY DELICATE 11MM BLADE ANGLED ON         | 1        |
| SINSKEY LENS MANIPULATOR ANGLED                                                     | 1        |
| BARRAQUER IRIS SPATULA                                                              | 1        |
| SNELLEN LENS LOOP                                                                   | 1        |
| GRAEFE MUSCLE HOOK MEDIUM                                                           | 1        |
| WILLS HOSPITAL CAUTERY, DELICATE COPPER BALL                                        | 1        |
| KELLAN HYDRO-DISSECTION CANNULA FLAT BLUNT TIP 11MM 25G                             | 1        |
| AIR INJECTION CANNULA ANGLED 27G                                                    | 10       |
| HEALON CANNULA 21G                                                                  | 1        |
| SIMCOE IRRIGATION ASPIRATION CANNULA 23G                                            | 1        |
| CASTROVIEJO CALIPER 20MM STRAIGHT                                                   | 1        |
| INSTRUMENT STERILIZING CASE, S.S. BOX, WITH 2 SILICONE MATS                         | 1        |